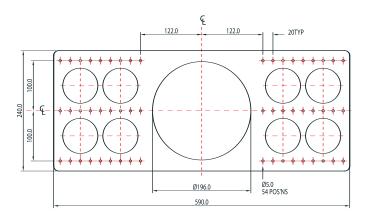

ation.

## Ci200.2QS Enclosure

 KEF Audio (UK), Eccleston Road, Tovil, Maidstone, Kent, ME15 6QP U.K.
 Telephone: + 44 (0) 1622 672261.
 Fax: + 44 (0) 1622 750653
 www.kef.com

 KEF America, 10 Timber Lane, Marlboro, New Jersey, 07746 USA.
 Telephone: + 1 732 683 2356.
 Fax: + 1 732 683 2358
 www.kefamerica.com

 GP Acoustics GmbH, Heinrichstraße 51, D-44536 Lünen, Deutschland.
 Telephone: +49 (0) 231 9860-320.
 Fax: +49 (0) 231 9860-330.
 www.kefaudio.de

capabilities of the Ci Series in-wall/ceiling

range, whether round or square. Easy to

install at the first fix stage of room

construction with variable mounting plate

dimensions and fixings to suit any bespoke

or standard joist beam configurations.



### Ci80QR Rough-In frame

Ci100QR Rough-In frame





Cil60.2FR Rough-In frame



Cil 60.2FS Rough-In frame



Ci200.2QR Rough-In frame

#### Ci200.2QS Rough-In frame